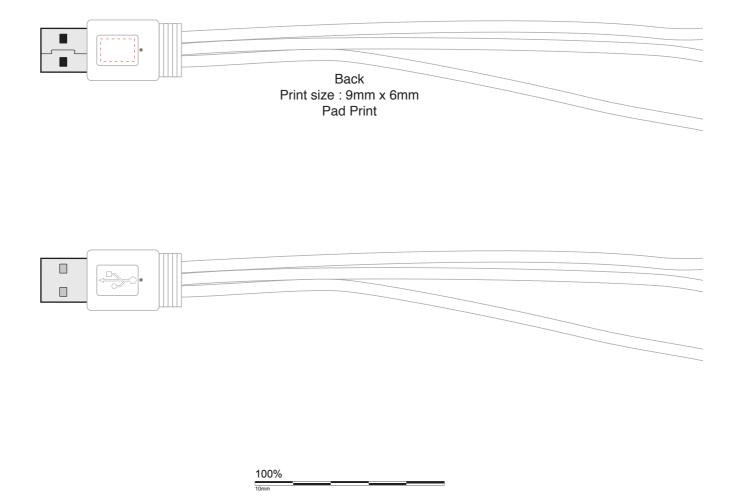

## **MB5047As**

## **3n1 Charge Cable (Stock)**

Print Process: Pad Print Product Size: 225 mm (length) Colours: Product Colour: White

Please follow these artwork guidelines: • Use and supply vector-based artwork • Illustrator compatible EPS or PDF with all fonts outlined • Indicate any critical colour details with the correct PMS colour • All Pantone colours need to be supplied as Pantone Coated (PMS C) colours • All details need to be "embedded" in the file, i.e. no linked artwork should be provided • Bleed is crucial when printing edge to edge. Artwork must extend beyond the finished and trim size dimensions.