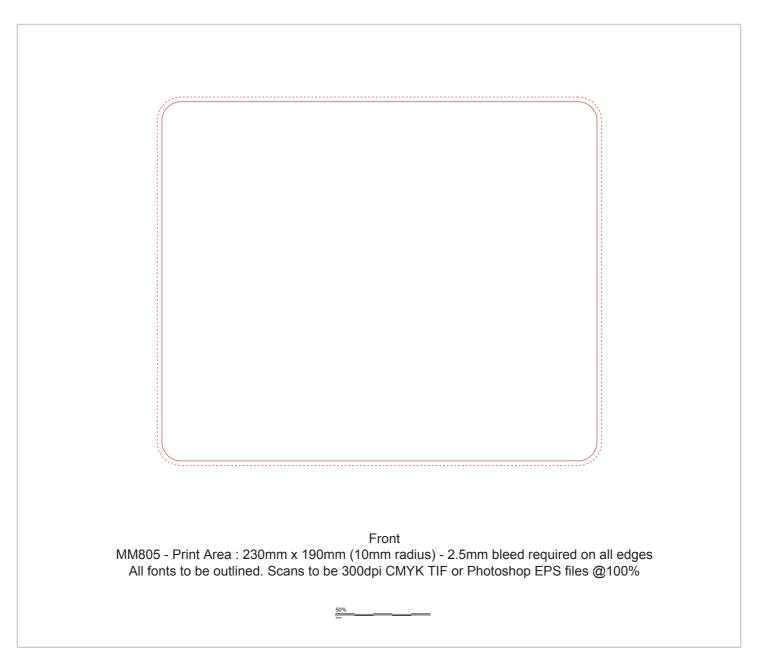

## **MM805**

## **Deluxe PVC Mouse Pad**

**Branding Options**: 4CP Digital Print **Product Size**: 230 x 190 x 3 mm (rectangle), 190 x 3 mm (round)

Colours:

Please follow these artwork guidelines • Use and supply vector-based artwork • Illustrator compatible EPS or PDF with all fonts outlined • Indicate any necessary colour details with the correct PMS colour • All Pantone colours need to be supplied as Pantone Coated (PMS C) colours • All specifics need to be "embedded" in the file, i.e. no linked artwork should be provided • Bleed is crucial when printing edge to edge. Artwork must extend beyond the finished and trim size dimensions.