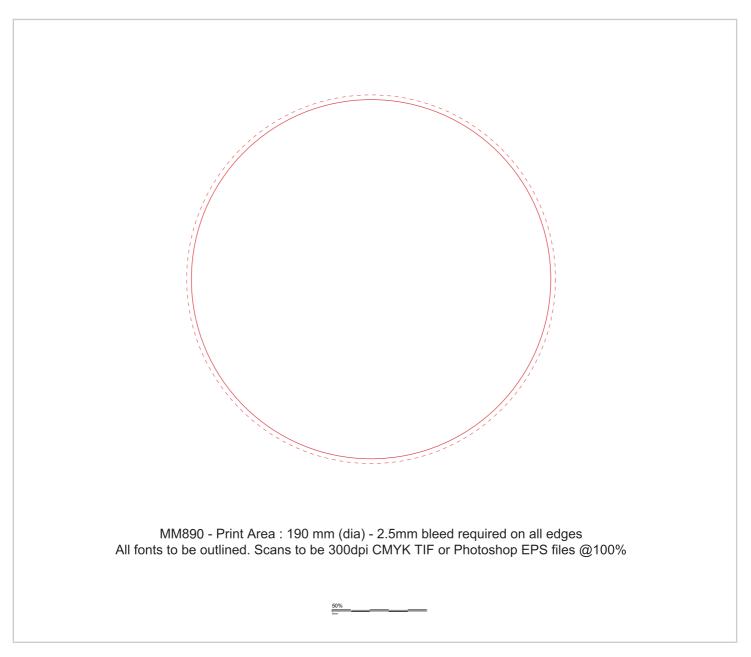

## **MM805**

## **Deluxe PVC Mouse Pad**

**Branding Options**: 4CP Digital Print **Product Size**: 230 x 190 x 3 mm (rectangle), 190 x 3 mm (round)

Colours:

Please follow these artwork guidelines • Use and supply vector-based artwork • Illustrator compatible EPS or PDF with all fonts outlined • Indicate any necessary colour details with the correct PMS colour • All Pantone colours need to be supplied as Pantone Coated (PMS C) colours • All specifics need to be "embedded" in the file, i.e. no linked artwork should be provided • Bleed is crucial when printing edge to edge. Artwork must extend beyond the finished and trim size dimensions.