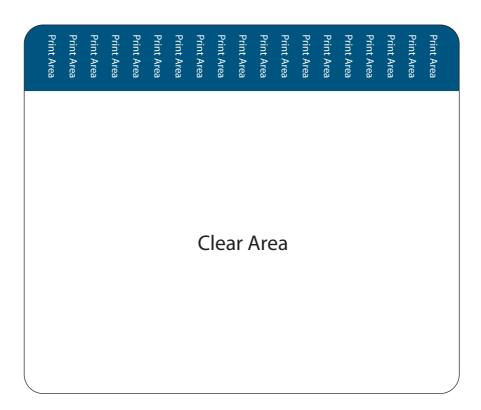

## **Lift Top Mouse Pad**

Print Process: 4CP Digital Print (on top bonding strip)

Product Size: 230 x 195 x 1mm (rectangle)

Colours:

Print Area 230x35mm (10mm radius) - 2.5mm required on top and sides All fonts to be outlined. Scans to be 300dpi CMYK TIF or Photoshop EPS files @100%