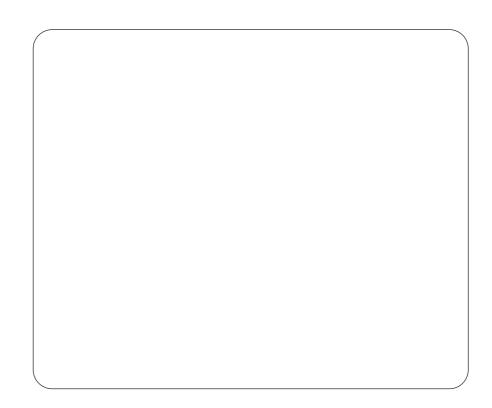

## **Scrunchy Fabric Mouse Pad**

Print Process: Sublimation (4CP)

**Colours:** 

Print Area 230mm x 190mm (10mm radius) - 2.5mm bleed required on all edges All fonts to be outlined. Scans to be 300dpi CMYK TIF or Photoshop EPS files @100%