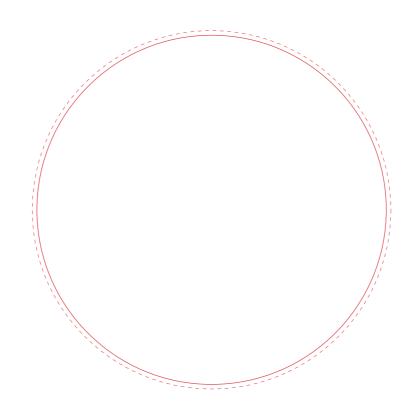

## **MM890**

## **Ultra Thin PVC Mouse Pad**

Branding Options: 4CP Digital Print

Product Size: 230 x 190 x 1 mm (rectangle) 190 x 1 mm (round)

Colours:

MM890 - Print Area : 190 mm (dia) - 2.5mm bleed required on all edges All fonts to be outlined. Scans to be 300dpi CMYK TIF or Photoshop EPS files @100%

50%

Please follow these artwork guidelines • Use and supply vector-based artwork • Illustrator compatible EPS or PDF with all fonts outlined • Indicate any necessary colour details with the correct PMS colour • All Pantone colours need to be supplied as Pantone Coated (PMS C) colours • All specifics need to be "embedded" in the file, i.e. no linked artwork should be provided • Bleed is crucial when printing edge to edge. Artwork must extend beyond the finished and trim size dimensions.