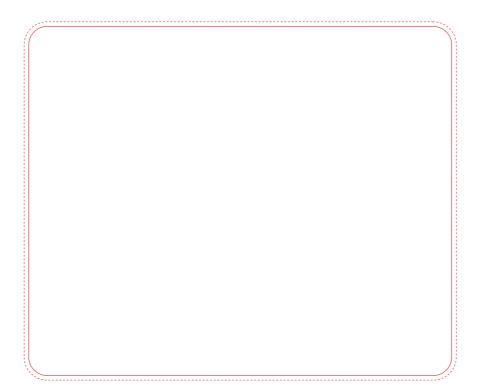

## **MM890**

## **Ultra Thin PVC Mouse Pad**

Branding Options: 4CP Digital Print

Product Size: 230 x 190 x 1 mm (rectangle) 190 x 1 mm (round)

Colours:

Front

MM890 - Print Area : 230mm x 190mm (10mm radius) - 2.5mm bleed required on all edges

All fonts to be outlined. Scans to be 300dpi CMYK TIF or Photoshop EPS files @100%

50%

Please follow these artwork guidelines • Use and supply vector-based artwork • Illustrator compatible EPS or PDF with all fonts outlined • Indicate any necessary colour details with the correct PMS colour • All Pantone colours need to be supplied as Pantone Coated (PMS C) colours • All specifics need to be "embedded" in the file, i.e. no linked artwork should be provided • Bleed is crucial when printing edge to edge. Artwork must extend beyond the finished and trim size dimensions.