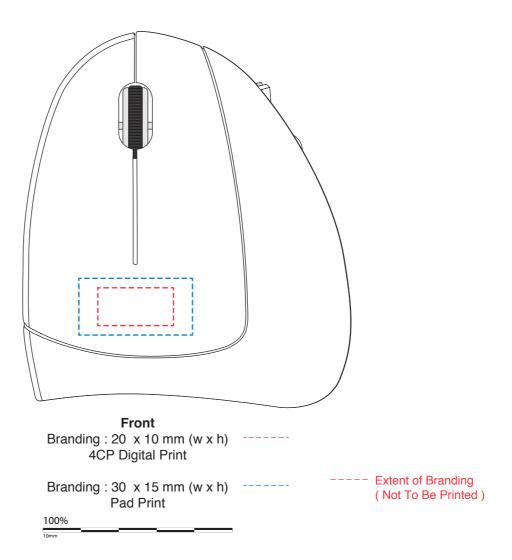

## **Warren Ergonomic Wireless Mouse**

Branding Options: Pad Print, 4CP Digital Print

**Product Size**: 123 x 62 x 75 mm **Colour:** Product Colour: Black

Please follow these artwork guidelines • Use and supply vector-based artwork • Illustrator compatible EPS or PDF with all fonts outlined • Indicate any necessary colour details with the correct PMS colour • All Pantone colours need to be supplied as Pantone Coated (PMS C) colours • All specifics need to be "embedded" in the file, i.e. no linked artwork should be provided • Bleed is crucial when printing edge to edge. Artwork must extend beyond the finished and trim size dimensions.