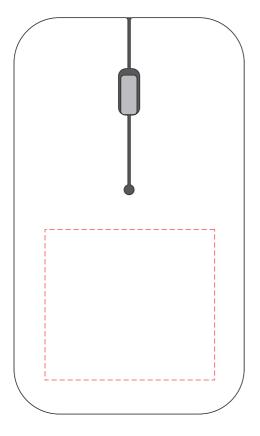

## **Brent Eco Wireless Mouse**

**Branding Options**: 4CP Digital Print **Product Size**: 102 x 68 x 25 mm **Colours**: Product Colour: Wheat Straw

Front
Branding: 50 x 30 mm (w x h)
4CP Digital Print
Pad Print