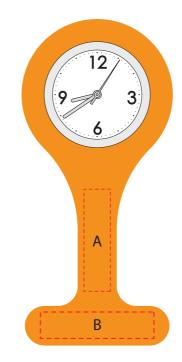

## **Spoon Watch**

Print Process: Pad Print Product Size: 41 x 13 x 86 mm

Colours: Product Colour: Blue, Red, Yellow, White, Customised Colours - 1000 pcs MOQ

Print Area A : 7mm x 27mm Print Area B : 30mm x 7mm Print Area C : 22mm ø Clock Face