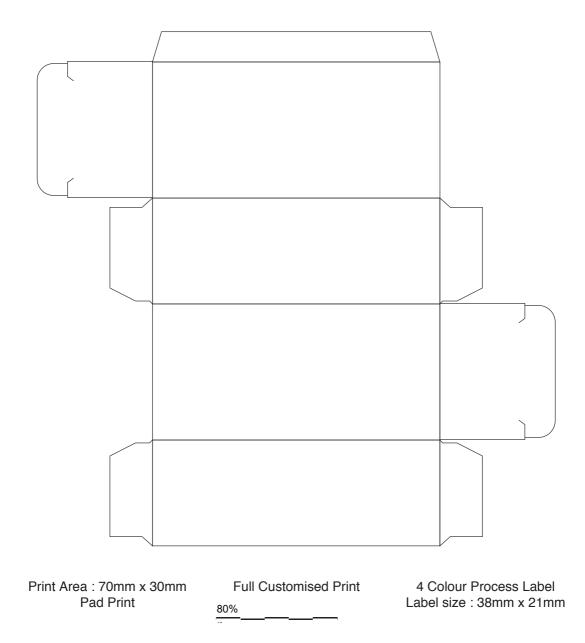

## PK017 Customised Box

Print Process: Fully Customised 4CP (indent)Product Size: 95 x 45 x 35 mmColours: Product Colour: Fully customised

Please follow these artwork guidelines: • Use and supply vector-based artwork • Illustrator compatible EPS or PDF with all fonts outlined • Indicate any critical colour details with the correct PMS colour • All Pantone colours need to be supplied as Pantone Coated (PMS C) colours • All details need to be "embedded" in the file, i.e. no linked artwork should be provided • Bleed is crucial when printing edge to edge. Artwork must extend beyond the finished and trim size dimensions.