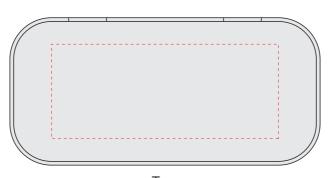

## **Elong Tin 2**

Print Process: Pad Print, Laser Engrave, 4CP Digital Print

**Product Size**: 80 x 40 x 20 mm **Colours:** Product Colour: Silver

Top Print Area : 60mm x 25mm Pad Print or Laser Engrave

4 Colour Process Label Label size : 38mm x 21mm

Please follow these artwork guidelines: • Use and supply vector-based artwork • Illustrator compatible EPS or PDF with all fonts outlined • Indicate any critical colour details with the correct PMS colour • All Pantone colours need to be supplied as Pantone Coated (PMS C) colours • All details need to be "embedded" in the file, i.e. no linked artwork should be provided • Bleed is crucial when printing edge to edge. Artwork must extend beyond the finished and trim size dimensions.