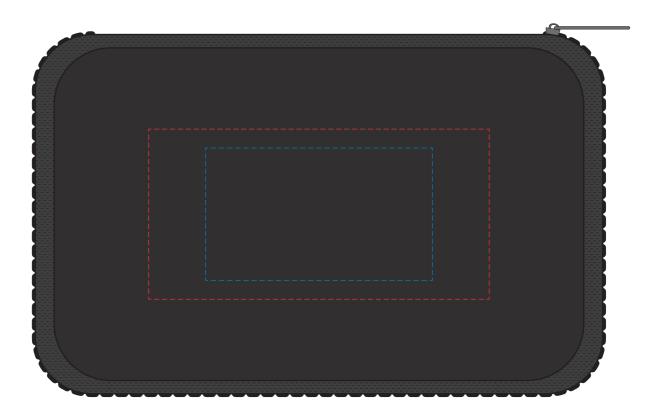

## **EVA Zippered Case C (Stock)**

Branding Options: Pad Print (white or silver), 4CP Digital Print

Product Size: 150 x 90 x 40 mm (external), 135 x 80 mm (internal footprint)

Colour: Product Colour: Black

Front
Branding: 60 x 35 mm Pad Print
Branding: 90 x 45 mm 4CP Digital Print
-----

100%

Please follow these artwork guidelines • Use and supply vector-based artwork • Illustrator compatible EPS or PDF with all fonts outlined • Indicate any necessary colour details with the correct PMS colour • All Pantone colours need to be supplied as Pantone Coated (PMS C) colours • All specifics need to be "embedded" in the file, i.e. no linked artwork should be provided • Bleed is crucial when printing edge to edge. Artwork must extend beyond the finished and trim size dimensions.