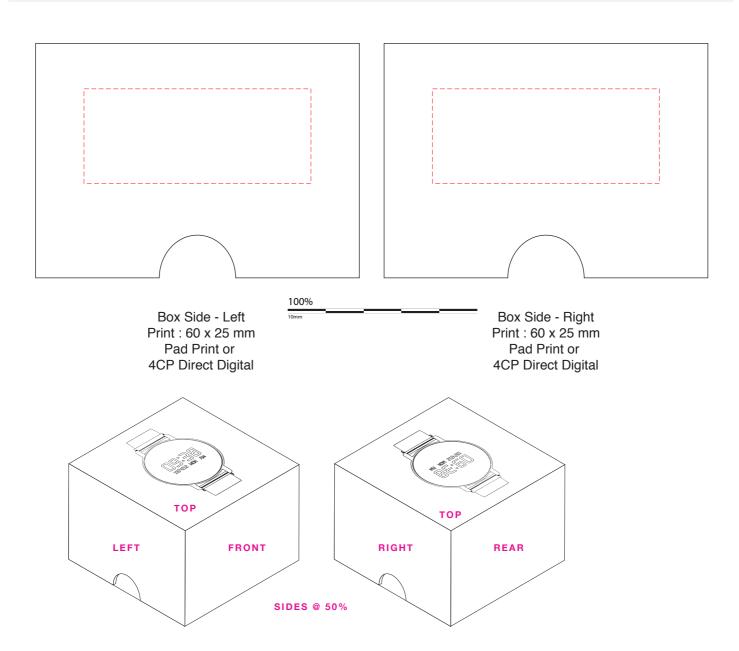

## **PK052**

## White Gift Box (SB5)

Branding Options: Pad Print, 4CP Digital Print

**Product Size**: 86 x 86 x 62 mm **Colours:** Product Colour: White

Please follow these artwork guidelines • Use and supply vector-based artwork • Illustrator compatible EPS or PDF with all fonts outlined • Indicate any necessary colour details with the correct PMS colour • All Pantone colours need to be supplied as Pantone Coated (PMS C) colours • All specifics need to be "embedded" in the file, i.e. no linked artwork should be provided • Bleed is crucial when printing edge to edge. Artwork must extend beyond the finished and trim size dimensions.