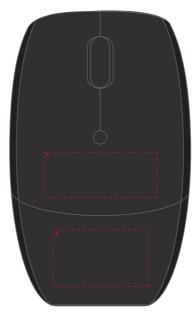

## **Unfold Wireless Optical Mouse**

Print Process: Pad Print, 4CP Digital PrintProduct Size: 112 x 60 x 37 mmColours: Product Colour: Black, Blue, Red, White

Front Print size A : 30mm x 12mm Print size B : 25mm x 15mm Pad Print