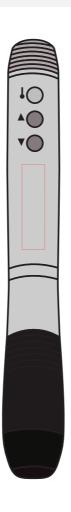

## **Seminar Presenter**

Print Process: Pad Print, Laser Engrave

**Product Size**: 18 x 143 mm **Colours:** Product Colour: Silver

Front
Print Area : 8 x 30 mm
Pad Print

Please follow these artwork guidelines: • Use and supply vector-based artwork • Illustrator compatible EPS or PDF with all fonts outlined • Indicate any critical colour details with the correct PMS colour • All Pantone colours need to be supplied as Pantone Coated (PMS C) colours • All details need to be "embedded" in the file, i.e. no linked artwork should be provided • Bleed is crucial when printing edge to edge. Artwork must extend beyond the finished and trim size dimensions.