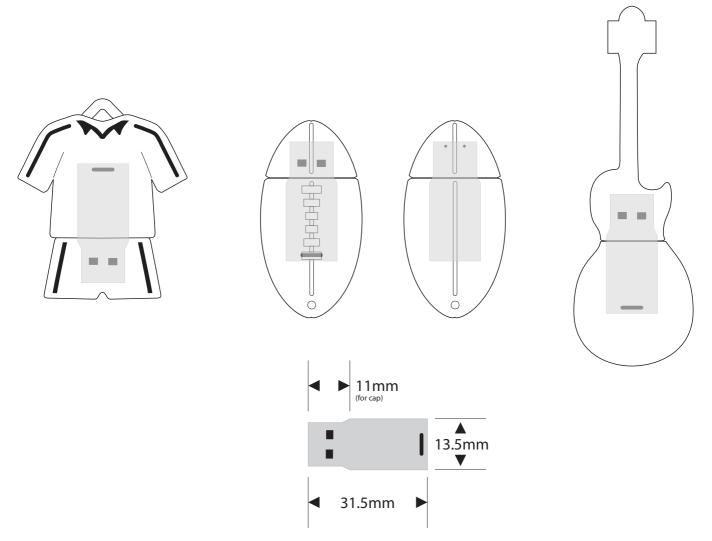

## **USM6076**

## **Custom Moulded Flash Drives**

Print Process: Moulded, Epoxy Dome, Pad Print

**Product Size**: 2-D approx 60 x 30 x 10 mm, single sided moulding, 3-D on application

Colours: Product Colour: Fully Customised Moulded Designs

USB component will determine size and shape of this product.

Please follow these artwork guidelines: • Use and supply vector-based artwork • Illustrator compatible EPS or PDF with all fonts outlined • Indicate any critical colour details with the correct PMS colour • All Pantone colours need to be supplied as Pantone Coated (PMS C) colours • All details need to be "embedded" in the file, i.e. no linked artwork should be provided • Bleed is crucial when printing edge to edge. Artwork must extend beyond the finished and trim size dimensions.