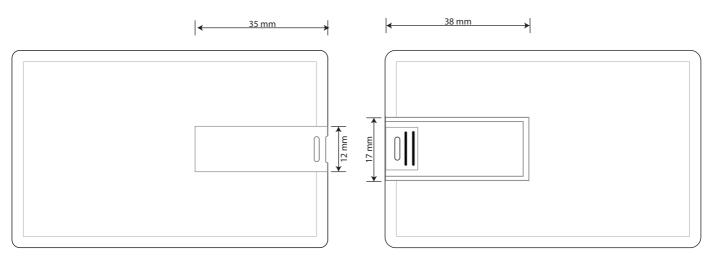

## **Slimline III Flash Drive**

Print Process: 4CP Digital Print Product Size: 83.5 x 52.2 x 2.9 mm Colours: Product Colour: White

Front Card Size : 83.5 x 52.2 mm 4 Colour Process Print (3mm Bleed)

Back Card Size : 83.5 x 52.2 mm 4 Colour Process Print (3mm Bleed)