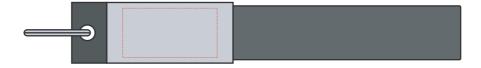

## **Chain USB Flash Drive**

Print Process: Pad Print, Laser Engrave

Product Size: 98 x 18.5 x 10 mm

Colours: Product Colour: Blue (PMS 286C), Grey (PMS Cool Grey 11C), Lime Green (PMS 7488C), Orange (PMS

Hexachrome Orange C), Red (PMS 186C), White

Front
Print Area : 25 x 13mm
Pad Print

100%

Please follow these artwork guidelines: • Use and supply vector-based artwork • Illustrator compatible EPS or PDF with all fonts outlined • Indicate any critical colour details with the correct PMS colour • All Pantone colours need to be supplied as Pantone Coated (PMS C) colours • All details need to be "embedded" in the file, i.e. no linked artwork should be provided • Bleed is crucial when printing edge to edge. Artwork must extend beyond the finished and trim size dimensions.