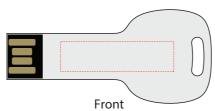

## **Seamless Flash Drive**

Print Process: Pad Print, Laser Engrave, 4CP Digital Print

**Product Size**: 56 x 25 x 3 mm **Colours:** Product Colour: Silver

Print Area: 30mm x 8mm
Pad Print, Laser Engrave, 4CP Direct Digital