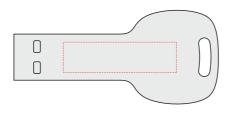

Back
Print Area: 30mm x 8mm
Pad Print, Laser Engrave, 4CP Direct Digital

Please follow these artwork guidelines: • Use and supply vector-based artwork • Illustrator compatible EPS or PDF with all fonts outlined • Indicate any critical colour details with the correct PMS colour • All Pantone colours need to be supplied as Pantone Coated (PMS C) colours • All details need to be "embedded" in the file, i.e. no linked artwork should be provided • Bleed is crucial when printing edge to edge. Artwork must extend beyond the finished and trim size dimensions.