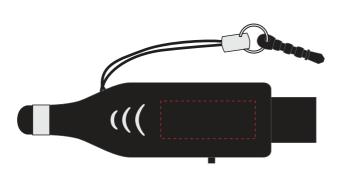

## Styl-USB

Print Process: Pad Print
Product Size: 68 x 20 x 8 mm
Colours: Product Colour: Black

Back
Print size : 25mm x 10mm
Pad Print

100%

Please follow these artwork guidelines: • Use and supply vector-based artwork • Illustrator compatible EPS or PDF with all fonts outlined • Indicate any critical colour details with the correct PMS colour • All Pantone colours need to be supplied as Pantone Coated (PMS C) colours • All details need to be "embedded" in the file, i.e. no linked artwork should be provided • Bleed is crucial when printing edge to edge. Artwork must extend beyond the finished and trim size dimensions.