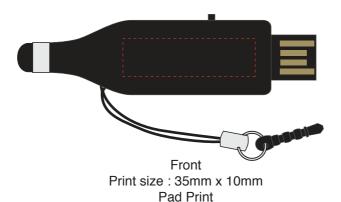

## Styl-USB

Print Process: Pad Print
Product Size: 68 x 20 x 8 mm
Colours: Product Colour: Black

Back
Print size : 25mm x 10mm
Pad Print

100%

Please follow these artwork guidelines: • Use and supply vector-based artwork • Illustrator compatible EPS or PDF with all fonts outlined • Indicate any critical colour details with the correct PMS colour • All Pantone colours need to be supplied as Pantone Coated (PMS C) colours • All details need to be "embedded" in the file, i.e. no linked artwork should be provided • Bleed is crucial when printing edge to edge. Artwork must extend beyond the finished and trim size dimensions.