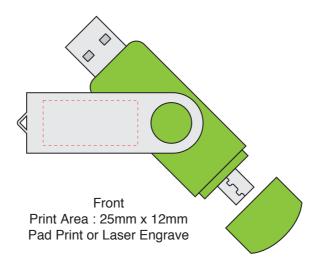

## **USM6327**

## FlashMob 1 OTG (on the go)

Print Process: Pad Print, Laser Engrave, Epoxy Dome (1 side only), 4CP Digital Print (swivel)

Product Size: 71 x 19 x 11 mm

Colours: Body Colour: Black, Blue (PMS286), Green (PMS376), Green (PMS389), Red (PMS485), White, Yellow (PMS109). Swivel Colour: Black, Blue (PMS286), Gold, Red (PMS485), Silver, White, PMS Colour Match from 500 pcs