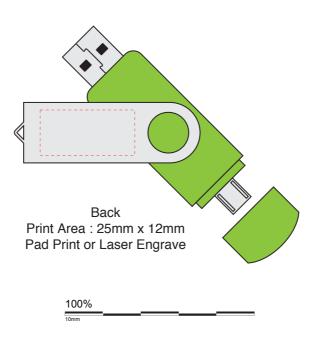

## **USM6327**

## FlashMob 1 OTG (on the go)

Print Process: Pad Print, Laser Engrave, Epoxy Dome (1 side only), 4CP Digital Print (swivel)

Product Size: 71 x 19 x 11 mm

Colours: Body Colour: Black, Blue (PMS286), Green (PMS376), Green (PMS389), Red (PMS485), White, Yellow (PMS109). Swivel Colour: Black, Blue (PMS286), Gold, Red (PMS485), Silver, White, PMS Colour Match from 500 pcs