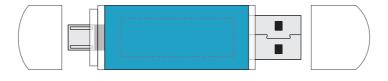

## FlashMob II OTG (on the go)

Print Process: Pad Print, Laser Engrave

Product Size: 70 x 18 x 8 mm

Colours: Product Colour: Metallic Black, Metallic Blue, Metallic Green, Metallic Orange, Metallic Purple, Metallic Red,

Silver

Front
Print Area: 30mm x 10mm
Pad Print or Laser Engrave

Back Print Area : 30mm x 10mm Pad Print or Laser Engrave

Please follow these artwork guidelines: • Use and supply vector-based artwork • Illustrator compatible EPS or PDF with all fonts outlined • Indicate any critical colour details with the correct PMS colour • All Pantone colours need to be supplied as Pantone Coated (PMS C) colours • All details need to be "embedded" in the file, i.e. no linked artwork should be provided • Bleed is crucial when printing edge to edge. Artwork must extend beyond the finished and trim size dimensions.