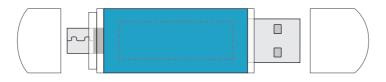

## FlashMob II OTG (on the go)

Print Process: Pad Print, Laser Engrave

Product Size: 70 x 18 x 8 mm

Colours: Product Colour: Metallic Black, Metallic Blue, Metallic Green, Metallic Orange, Metallic Purple, Metallic Red,

Silver

Front
Print Area: 30mm x 10mm
Pad Print or Laser Engrave

Back Print Area : 30mm x 10mm Pad Print or Laser Engrave

Please follow these artwork guidelines: • Use and supply vector-based artwork • Illustrator compatible EPS or PDF with all fonts outlined • Indicate any critical colour details with the correct PMS colour • All Pantone colours need to be supplied as Pantone Coated (PMS C) colours • All details need to be "embedded" in the file, i.e. no linked artwork should be provided • Bleed is crucial when printing edge to edge. Artwork must extend beyond the finished and trim size dimensions.