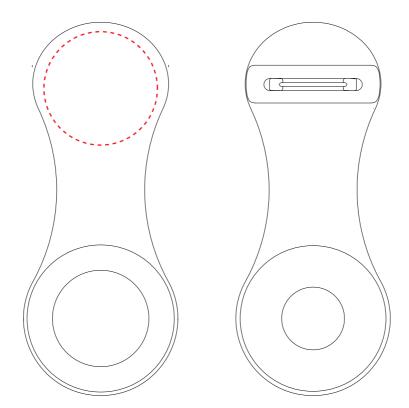

## **Nurse Watch 2.0**

Print Process: Pad Print

Product Size: 99 x 41 x 11 mm

Colours: Product Colour: White, Grey, Blue, Red. Customised colour - 1000 pcs MOQ

Front Rear
Print Size : 30mm
Pad Print

Please follow these artwork guidelines: • Use and supply vector-based artwork • Illustrator compatible EPS or PDF with all fonts outlined • Indicate any critical colour details with the correct PMS colour • All Pantone colours need to be supplied as Pantone Coated (PMS C) colours • All details need to be "embedded" in the file, i.e. no linked artwork should be provided • Bleed is crucial when printing edge to edge. Artwork must extend beyond the finished and trim size dimensions.